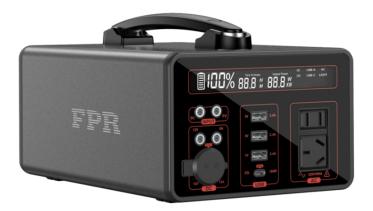

## **FPR P800**

| Basic Parameters    |                               |
|---------------------|-------------------------------|
| Capacity            | 747Wh, 204.8Ah                |
| Output power        | 800W                          |
| Output              |                               |
| DC (W)              | 112V /6A Max                  |
| AC                  | 220V 50Hz;110V 60Hz/50Hz      |
| 3 USB-A             | 5V/2.4A                       |
| 1 USB-C             | PD3.0 5-20V 100W(Max)         |
| 1 Type-C            | PD 100W                       |
| Car Charging Port   | 12V/12AMax, support car start |
| LED                 | 5W, 10WSOS, Quick flashing    |
| Input               |                               |
| AC                  | 100V-240V 60/50Hz 2.5A Max.   |
| DC                  | 20V/9A 150W                   |
| PV                  | 17-24V/6A                     |
| Car charging        | 12.6-15V/100W                 |
| Solar               | 160W Max 3Hours               |
| Other features      |                               |
| Working Temperature | -30°C~40°C                    |
| Dimensions          | 267x175x118(mm)               |
| Net weight          | 6 (Kg)                        |
| Single gross weight | 8.4 (Kg)                      |
|                     |                               |